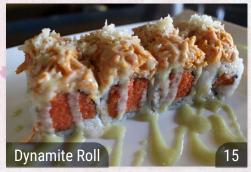

#### **CHEF SPECIAL ROLLS**

spicy tuna, spicy salmon, avocado, crab stick wrapped inside, then deep fried served with 3 kinds of tobiko

avocado, mango, shrimp tempura, cucumber, spicy kani inside, topped with red tobiko

deep fried with seaweed wrapped inside, topped with spicy tuna & chef special sauce

shrimp tempura & avocado inside, topped with spicy crunchy tuna

spicy crunchy tuna inside & topped with eel, avocado, shrimp & tobiko, served with wasabi sauce

spicy tuna & avocado wrapped inside, topped with pan seared sesame tuna & drizzled in sweet red

spicy yellowtail & tuna wrapped inside & topped with spicy crunchy crab stick salad

white fish tempura, spicy tuna & avocado, topped with peppered tuna & sweet miso sauce

spicy tuna, yellowtail, seaweed salad & asparagus wrapped inside with eel, salmon & avocado on top, drizzled in spicy mayo, wasabi mayo, bbq eel & momiji sauces

peppered tuna, tempura crunches, asparagus, radish sprouts, salmon, eel, avocado & spicy mayo on top

spicy tuna, spicy salmon, spicy yellowtail & avocado tuna, salmon, yellowtail, avocado, mango & fish roe wrapped inside with tobiko on the top

wrapped in sesame soy paper

#### **CHEF SPECIAL ROLLS**

spicy tuna & salmon wrapped inside, topped with assorted tobiko

crispy shrimp tempura, spicy tuna & sliced pineapple wrapped inside, topped with alaska king crab salad with nuta sauce drizzled on top

shrimp tempura, eel, avocado & cucumber, topped with lobster salad, mango & mango sauce

spicy kani, mango & seaweed salad, topped with yellowtail, avocado, spicy mayo & masago

deep fried jalapeño stuffed with avocado, cream cheese & snow crab, topped with tobiko, eel sauce & chili sauce

spicy tuna, snow crab, avocado & asparagus wrapped in pink soy paper

snow crab, cream cheese, eel & avocado wrapped inside, topped with seared salmon, spicy sauce & eel sauce

shrimp tempura, cream cheese, cucumber & jalapeño wrapped inside with avocado, crabstick & fish eggs on top

fried crabstick, cream cheese & snow crab, topped with avocado, steamed shrimp & chef's special sauce

crispy shrimp tempura, cucumber, avocado, asparagus & spicy crab salad, topped with sliced beef with yuzu teriyaki sauce

shrimp tempura & spicy salmon wrapped in soy paper, topped with avocado, red tuna & a chef's special sauce

cream cheese, tempura fish & spicy crab meat, topped with peppered tuna, avocado & wasabi mayo

#### **CHEF SPECIAL ROLLS**

shrimp tempura, avocado, cucumber, jalapeño, & crawfish, wrapped in soy paper and topped with our chef's special sauce

salmon, avocado, cucumber, & cream cheese inside, spicy tuna, & spicy crab on the outside, topped with wasabi & eel sauce

snow crab, avocado, cucumber, & asparagus inside, topped with white tuna and tobiko with a chef special sauce

deep fried crabmeat, eel, and avocado inside, topped with spicy tuna, tobiko, crunch, drizzled in eel sauce & sriracha sauce

shrimp tempura, spicy tuna, & mango inside, topped with crab salad, lobster salad, black tobiko, & drizzled in our chef's special sauce

shrimp tempura, spicy tuna, & cream cheese inside, topped with spicy tuna, crab meat, and tobiko

double seaweed, spicy tuna, snow crab, lettuce, cucumber, avocado, & cream cheese drizzled with spicy mayo, eel sauce, and sriracha sauce

deep fried roll with spicy tuna, crab stick, & avocado inside, topped with tobiko & drizzled with spicy mayo & eel sauce

deep fried roll with salmon, white fish, crab meat, & cream cheese inside, topped with crunch, spicy tuna, and our chef's sweet special red sauce

crabstick, avocado, cucumber, & cream cheese inside, topped with spicy crawfish salad & crunch

snowcrab, spicy kani, mango, cucumber topped with avocado drizzled with sweet plum sauce

spicy crab, jalapeño, avocado, cucumber & shrimp tempura inside, drizzled with spicy mayo & eel sauce with snow crab on top