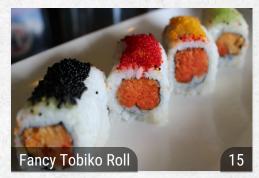

#### **CHEF SPECIAL ROLLS**

spicy tuna, spicy salmon, avocado, crab stick wrapped inside, then deep fried served with 3 kinds of tobiko

avocado, mango, shrimp tempura, cucumber, spicy kani inside, topped with red tobiko

deep fried with seaweed wrapped inside, topped with spicy tuna & chef special sauce

shrimp tempura & avocado inside, topped with spicy crunchy tuna

spicy crunchy tuna inside & topped with eel, avocado, shrimp & tobiko, served with wasabi sauce

spicy tuna & avocado wrapped inside, topped with pan seared sesame tuna & drizzled in sweet red

spicy yellowtail & tuna wrapped inside & topped with spicy crunchy crab stick salad

white fish tempura, spicy tuna & avocado, topped with peppered tuna & sweet miso sauce

spicy tuna, yellowtail, seaweed salad & asparagus wrapped inside with eel, salmon & avocado on top, drizzled in spicy mayo, wasabi mayo, bbq eel & momiji sauces

peppered tuna, tempura crunches, asparagus, radish sprouts, salmon, eel, avocado & spicy mayo on top

spicy tuna, spicy salmon, spicy yellowtail & avocado tuna, salmon, yellowtail, avocado, mango & fish roe wrapped inside with tobiko on the top

wrapped in sesame soy paper

#### **CHEF SPECIAL ROLLS**

spicy tuna & salmon wrapped inside, topped with assorted tobiko

crispy shrimp tempura, spicy tuna & sliced pineapple wrapped inside, topped with alaska king crab salad with nuta sauce drizzled on top

shrimp tempura, eel, avocado & cucumber, topped with lobster salad, mango & mango sauce

spicy kani, mango & seaweed salad, topped with yellowtail, avocado, spicy mayo & masago

deep fried jalapeño stuffed with avocado, cream cheese & snow crab, topped with tobiko, eel sauce & chili sauce

spicy tuna, snow crab, avocado & asparagus wrapped in pink soy paper

snow crab, cream cheese, eel & avocado wrapped inside, topped with seared salmon, spicy sauce & eel sauce

shrimp tempura, cream cheese, cucumber & jalapeño wrapped inside with avocado, crabstick & fish eggs on top

fried crabstick, cream cheese & snow crab, topped with avocado, steamed shrimp & chef's special sauce

crispy shrimp tempura, cucumber, avocado, asparagus & spicy crab salad, topped with sliced beef with yuzu teriyaki sauce

shrimp tempura & spicy salmon wrapped in soy paper, topped with avocado, red tuna & a chef's special sauce

cream cheese, tempura fish & spicy crab meat, topped with peppered tuna, avocado & wasabi mayo

#### **CHEF SPECIAL ROLLS**

shrimp tempura, avocado, cucumber, jalapeño, & crawfish, wrapped in soy paper and topped with our chef's special sauce

salmon, avocado, cucumber, & cream cheese inside, spicy tuna, & spicy crab on the outside, topped with wasabi & eel sauce

snow crab, avocado, cucumber, & asparagus inside, topped with white tuna and tobiko with a chef special sauce

deep fried crabmeat, eel, and avocado inside, topped with spicy tuna, tobiko, crunch, drizzled in eel sauce & sriracha sauce

shrimp tempura, spicy tuna, & mango inside, topped with crab salad, lobster salad, black tobiko, & drizzled in our chef's special sauce

shrimp tempura, spicy tuna, & cream cheese inside, topped with spicy tuna, crab meat, and tobiko

double seaweed, spicy tuna, snow crab, lettuce, cucumber, avocado, & cream cheese drizzled with spicy mayo, eel sauce, and sriracha sauce

deep fried roll with spicy tuna, crab stick, & avocado inside, topped with tobiko & drizzled with spicy mayo & eel sauce

deep fried roll with salmon, white fish, crab meat, & cream cheese inside, topped with crunch, spicy tuna, and our chef's sweet special red sauce

crabstick, avocado, cucumber, & cream cheese inside, topped with spicy crawfish salad & crunch

snowcrab, spicy kani, mango, cucumber topped with avocado drizzled with sweet plum sauce

spicy crab, jalapeño, avocado, cucumber & shrimp tempura inside, drizzled with spicy mayo & eel sauce with snow crab on top