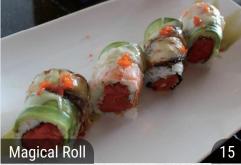

#### **CHEF SPECIAL ROLLS**

spicy tuna, spicy salmon, avocado, crab stick wrapped inside, then deep fried served with 3 kinds of tobiko

avocado, mango, shrimp tempura, cucumber, spicy kani inside, topped with red tobiko

deep fried with seaweed wrapped inside, topped with spicy tuna & chef special sauce

shrimp tempura & avocado inside, topped with spicy crunchy tuna

spicy crunchy tuna inside & topped with eel, avocado, shrimp & tobiko, served with wasabi sauce

spicy tuna & avocado wrapped inside, topped with pan seared sesame tuna & drizzled in sweet red

spicy yellowtail & tuna wrapped inside & topped with spicy crunchy crab stick salad

white fish tempura, spicy tuna & avocado, topped with peppered tuna & sweet miso sauce

spicy tuna, yellowtail, seaweed salad & asparagus wrapped inside with eel, salmon & avocado on top, drizzled in spicy mayo, wasabi mayo, bbq eel & momiji sauces

peppered tuna, tempura crunches, asparagus, radish sprouts, salmon, eel, avocado & spicy mayo on top

spicy tuna, spicy salmon, spicy yellowtail & avocado tuna, salmon, yellowtail, avocado, mango & fish roe wrapped inside with tobiko on the top

wrapped in sesame soy paper

#### **CHEF SPECIAL ROLLS**

spicy tuna & salmon wrapped inside, topped with assorted tobiko

crispy shrimp tempura, spicy tuna & sliced pineapple wrapped inside, topped with alaska king crab salad with nuta sauce drizzled on top

shrimp tempura, eel, avocado & cucumber, topped with lobster salad, mango & mango sauce

spicy kani, mango & seaweed salad, topped with yellowtail, avocado, spicy mayo & masago

deep fried jalapeño stuffed with avocado, cream cheese & snow crab, topped with tobiko, eel sauce & chili sauce

spicy tuna, snow crab, avocado & asparagus wrapped in pink soy paper

snow crab, cream cheese, eel & avocado wrapped inside, topped with seared salmon, spicy sauce & eel sauce

shrimp tempura, cream cheese, cucumber & jalapeño wrapped inside with avocado, crabstick & fish eggs on top

fried crabstick, cream cheese & snow crab, topped with avocado, steamed shrimp & chef's special sauce

crispy shrimp tempura, cucumber, avocado, asparagus & spicy crab salad, topped with sliced beef with yuzu teriyaki sauce

shrimp tempura & spicy salmon wrapped in soy paper, topped with avocado, red tuna & a chef's special sauce

cream cheese, tempura fish & spicy crab meat, topped with peppered tuna, avocado & wasabi mayo

#### **CHEF SPECIAL ROLLS**

shrimp tempura, avocado, cucumber, jalapeño, & crawfish, wrapped in soy paper and topped with our chef's special sauce

salmon, avocado, cucumber, & cream cheese inside, spicy tuna, & spicy crab on the outside, topped with wasabi & eel sauce

snow crab, avocado, cucumber, & asparagus inside, topped with white tuna and tobiko with a chef special sauce

deep fried crabmeat, eel, and avocado inside, topped with spicy tuna, tobiko, crunch, drizzled in eel sauce & sriracha sauce

shrimp tempura, spicy tuna, & mango inside, topped with crab salad, lobster salad, black tobiko, & drizzled in our chef's special sauce

shrimp tempura, spicy tuna, & cream cheese inside, topped with spicy tuna, crab meat, and tobiko

double seaweed, spicy tuna, snow crab, lettuce, cucumber, avocado, & cream cheese drizzled with spicy mayo, eel sauce, and sriracha sauce

deep fried roll with spicy tuna, crab stick, & avocado inside, topped with tobiko & drizzled with spicy mayo & eel sauce

deep fried roll with salmon, white fish, crab meat, & cream cheese inside, topped with crunch, spicy tuna, and our chef's sweet special red sauce

crabstick, avocado, cucumber, & cream cheese inside, topped with spicy crawfish salad & crunch

snowcrab, spicy kani, mango, cucumber topped with avocado drizzled with sweet plum sauce

spicy crab, jalapeño, avocado, cucumber & shrimp tempura inside, drizzled with spicy mayo & eel sauce with snow crab on top