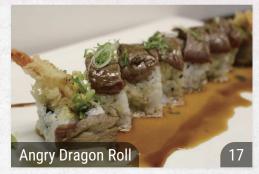

#### **CHEF SPECIAL ROLLS**

spicy tuna, spicy salmon, avocado, crab stick wrapped inside, then deep fried served with 3 kinds of tobiko

avocado, mango, shrimp tempura, cucumber, spicy kani inside, topped with red tobiko

deep fried with seaweed wrapped inside, topped with spicy tuna & chef special sauce

shrimp tempura & avocado inside, topped with spicy crunchy tuna

spicy crunchy tuna inside & topped with eel, avocado, shrimp & tobiko, served with wasabi sauce

spicy tuna & avocado wrapped inside, topped with pan seared sesame tuna & drizzled in sweet red

spicy yellowtail & tuna wrapped inside & topped with spicy crunchy crab stick salad

white fish tempura, spicy tuna & avocado, topped with peppered tuna & sweet miso sauce

spicy tuna, yellowtail, seaweed salad & asparagus wrapped inside with eel, salmon & avocado on top, drizzled in spicy mayo, wasabi mayo, bbq eel & momiji sauces

peppered tuna, tempura crunches, asparagus, radish sprouts, salmon, eel, avocado & spicy mayo on top

spicy tuna, spicy salmon, spicy yellowtail & avocado tuna, salmon, yellowtail, avocado, mango & fish roe wrapped inside with tobiko on the top

wrapped in sesame soy paper

#### **CHEF SPECIAL ROLLS**

spicy tuna & salmon wrapped inside, topped with assorted tobiko

crispy shrimp tempura, spicy tuna & sliced pineapple wrapped inside, topped with alaska king crab salad with nuta sauce drizzled on top

shrimp tempura, eel, avocado & cucumber, topped with lobster salad, mango & mango sauce

spicy kani, mango & seaweed salad, topped with yellowtail, avocado, spicy mayo & masago

deep fried jalapeño stuffed with avocado, cream cheese & snow crab, topped with tobiko, eel sauce & chili sauce

spicy tuna, snow crab, avocado & asparagus wrapped in pink soy paper

snow crab, cream cheese, eel & avocado wrapped inside, topped with seared salmon, spicy sauce & eel sauce

shrimp tempura, cream cheese, cucumber & jalapeño wrapped inside with avocado, crabstick & fish eggs on top

fried crabstick, cream cheese & snow crab, topped with avocado, steamed shrimp & chef's special sauce

crispy shrimp tempura, cucumber, avocado, asparagus & spicy crab salad, topped with sliced beef with yuzu teriyaki sauce

shrimp tempura & spicy salmon wrapped in soy paper, topped with avocado, red tuna & a chef's special sauce

cream cheese, tempura fish & spicy crab meat, topped with peppered tuna, avocado & wasabi mayo

#### **CHEF SPECIAL ROLLS**

shrimp tempura, avocado, cucumber, jalapeño, & crawfish, wrapped in soy paper and topped with our chef's special sauce

salmon, avocado, cucumber, & cream cheese inside, spicy tuna, & spicy crab on the outside, topped with wasabi & eel sauce

snow crab, avocado, cucumber, & asparagus inside, topped with white tuna and tobiko with a chef special sauce

deep fried crabmeat, eel, and avocado inside, topped with spicy tuna, tobiko, crunch, drizzled in eel sauce & sriracha sauce

shrimp tempura, spicy tuna, & mango inside, topped with crab salad, lobster salad, black tobiko, & drizzled in our chef's special sauce

shrimp tempura, spicy tuna, & cream cheese inside, topped with spicy tuna, crab meat, and tobiko

double seaweed, spicy tuna, snow crab, lettuce, cucumber, avocado, & cream cheese drizzled with spicy mayo, eel sauce, and sriracha sauce

deep fried roll with spicy tuna, crab stick, & avocado inside, topped with tobiko & drizzled with spicy mayo & eel sauce

deep fried roll with salmon, white fish, crab meat, & cream cheese inside, topped with crunch, spicy tuna, and our chef's sweet special red sauce

crabstick, avocado, cucumber, & cream cheese inside, topped with spicy crawfish salad & crunch

snowcrab, spicy kani, mango, cucumber topped with avocado drizzled with sweet plum sauce

spicy crab, jalapeño, avocado, cucumber & shrimp tempura inside, drizzled with spicy mayo & eel sauce with snow crab on top