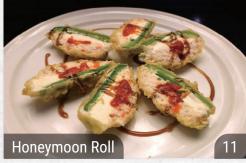

#### **CHEF SPECIAL ROLLS**

spicy tuna, spicy salmon, avocado, crab stick wrapped inside, then deep fried served with 3 kinds of tobiko

avocado, mango, shrimp tempura, cucumber, spicy kani inside, topped with red tobiko

deep fried with seaweed wrapped inside, topped with spicy tuna & chef special sauce

shrimp tempura & avocado inside, topped with spicy crunchy tuna

spicy crunchy tuna inside & topped with eel, avocado, shrimp & tobiko, served with wasabi sauce

spicy tuna & avocado wrapped inside, topped with pan seared sesame tuna & drizzled in sweet red

spicy yellowtail & tuna wrapped inside & topped with spicy crunchy crab stick salad

white fish tempura, spicy tuna & avocado, topped with peppered tuna & sweet miso sauce

spicy tuna, yellowtail, seaweed salad & asparagus wrapped inside with eel, salmon & avocado on top, drizzled in spicy mayo, wasabi mayo, bbq eel & momiji sauces

peppered tuna, tempura crunches, asparagus, radish sprouts, salmon, eel, avocado & spicy mayo on top

spicy tuna, spicy salmon, spicy yellowtail & avocado tuna, salmon, yellowtail, avocado, mango & fish roe wrapped inside with tobiko on the top

wrapped in sesame soy paper

#### **CHEF SPECIAL ROLLS**

spicy tuna & salmon wrapped inside, topped with assorted tobiko

crispy shrimp tempura, spicy tuna & sliced pineapple wrapped inside, topped with alaska king crab salad with nuta sauce drizzled on top

shrimp tempura, eel, avocado & cucumber, topped with lobster salad, mango & mango sauce

spicy kani, mango & seaweed salad, topped with yellowtail, avocado, spicy mayo & masago

deep fried jalapeño stuffed with avocado, cream cheese & snow crab, topped with tobiko, eel sauce & chili sauce

spicy tuna, snow crab, avocado & asparagus wrapped in pink soy paper

snow crab, cream cheese, eel & avocado wrapped inside, topped with seared salmon, spicy sauce & eel sauce

shrimp tempura, cream cheese, cucumber & jalapeño wrapped inside with avocado, crabstick & fish eggs on top

fried crabstick, cream cheese & snow crab, topped with avocado, steamed shrimp & chef's special sauce

crispy shrimp tempura, cucumber, avocado, asparagus & spicy crab salad, topped with sliced beef with yuzu teriyaki sauce

shrimp tempura & spicy salmon wrapped in soy paper, topped with avocado, red tuna & a chef's special sauce

cream cheese, tempura fish & spicy crab meat, topped with peppered tuna, avocado & wasabi mayo

#### **CHEF SPECIAL ROLLS**

shrimp tempura, avocado, cucumber, jalapeño, & crawfish, wrapped in soy paper and topped with our chef's special sauce

salmon, avocado, cucumber, & cream cheese inside, spicy tuna, & spicy crab on the outside, topped with wasabi & eel sauce

snow crab, avocado, cucumber, & asparagus inside, topped with white tuna and tobiko with a chef special sauce

deep fried crabmeat, eel, and avocado inside, topped with spicy tuna, tobiko, crunch, drizzled in eel sauce & sriracha sauce

shrimp tempura, spicy tuna, & mango inside, topped with crab salad, lobster salad, black tobiko, & drizzled in our chef's special sauce

shrimp tempura, spicy tuna, & cream cheese inside, topped with spicy tuna, crab meat, and tobiko

double seaweed, spicy tuna, snow crab, lettuce, cucumber, avocado, & cream cheese drizzled with spicy mayo, eel sauce, and sriracha sauce

deep fried roll with spicy tuna, crab stick, & avocado inside, topped with tobiko & drizzled with spicy mayo & eel sauce

deep fried roll with salmon, white fish, crab meat, & cream cheese inside, topped with crunch, spicy tuna, and our chef's sweet special red sauce

crabstick, avocado, cucumber, & cream cheese inside, topped with spicy crawfish salad & crunch

snowcrab, spicy kani, mango, cucumber topped with avocado drizzled with sweet plum sauce

spicy crab, jalapeño, avocado, cucumber & shrimp tempura inside, drizzled with spicy mayo & eel sauce with snow crab on top