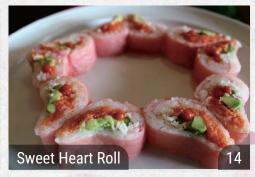

#### **CHEF SPECIAL ROLLS**

spicy tuna, spicy salmon, avocado, crab stick wrapped inside, then deep fried served with 3 kinds of tobiko

avocado, mango, shrimp tempura, cucumber, spicy kani inside, topped with red tobiko

deep fried with seaweed wrapped inside, topped with spicy tuna & chef special sauce

shrimp tempura & avocado inside, topped with spicy crunchy tuna

spicy crunchy tuna inside & topped with eel, avocado, shrimp & tobiko, served with wasabi sauce

spicy tuna & avocado wrapped inside, topped with pan seared sesame tuna & drizzled in sweet red

spicy yellowtail & tuna wrapped inside & topped with spicy crunchy crab stick salad

white fish tempura, spicy tuna & avocado, topped with peppered tuna & sweet miso sauce

spicy tuna, yellowtail, seaweed salad & asparagus wrapped inside with eel, salmon & avocado on top, drizzled in spicy mayo, wasabi mayo, bbq eel & momiji sauces

peppered tuna, tempura crunches, asparagus, radish sprouts, salmon, eel, avocado & spicy mayo on top

spicy tuna, spicy salmon, spicy yellowtail & avocado tuna, salmon, yellowtail, avocado, mango & fish roe wrapped inside with tobiko on the top

wrapped in sesame soy paper

#### **CHEF SPECIAL ROLLS**

spicy tuna & salmon wrapped inside, topped with assorted tobiko

crispy shrimp tempura, spicy tuna & sliced pineapple wrapped inside, topped with alaska king crab salad with nuta sauce drizzled on top

shrimp tempura, eel, avocado & cucumber, topped with lobster salad, mango & mango sauce

spicy kani, mango & seaweed salad, topped with yellowtail, avocado, spicy mayo & masago

deep fried jalapeño stuffed with avocado, cream cheese & snow crab, topped with tobiko, eel sauce & chili sauce

spicy tuna, snow crab, avocado & asparagus wrapped in pink soy paper

snow crab, cream cheese, eel & avocado wrapped inside, topped with seared salmon, spicy sauce & eel sauce

shrimp tempura, cream cheese, cucumber & jalapeño wrapped inside with avocado, crabstick & fish eggs on top

fried crabstick, cream cheese & snow crab, topped with avocado, steamed shrimp & chef's special sauce

crispy shrimp tempura, cucumber, avocado, asparagus & spicy crab salad, topped with sliced beef with yuzu teriyaki sauce

shrimp tempura & spicy salmon wrapped in soy paper, topped with avocado, red tuna & a chef's special sauce

cream cheese, tempura fish & spicy crab meat, topped with peppered tuna, avocado & wasabi mayo

#### **CHEF SPECIAL ROLLS**

shrimp tempura, avocado, cucumber, jalapeño, & crawfish, wrapped in soy paper and topped with our chef's special sauce

salmon, avocado, cucumber, & cream cheese inside, spicy tuna, & spicy crab on the outside, topped with wasabi & eel sauce

snow crab, avocado, cucumber, & asparagus inside, topped with white tuna and tobiko with a chef special sauce

deep fried crabmeat, eel, and avocado inside, topped with spicy tuna, tobiko, crunch, drizzled in eel sauce & sriracha sauce

shrimp tempura, spicy tuna, & mango inside, topped with crab salad, lobster salad, black tobiko, & drizzled in our chef's special sauce

shrimp tempura, spicy tuna, & cream cheese inside, topped with spicy tuna, crab meat, and tobiko

double seaweed, spicy tuna, snow crab, lettuce, cucumber, avocado, & cream cheese drizzled with spicy mayo, eel sauce, and sriracha sauce

deep fried roll with spicy tuna, crab stick, & avocado inside, topped with tobiko & drizzled with spicy mayo & eel sauce

deep fried roll with salmon, white fish, crab meat, & cream cheese inside, topped with crunch, spicy tuna, and our chef's sweet special red sauce

crabstick, avocado, cucumber, & cream cheese inside, topped with spicy crawfish salad & crunch

snowcrab, spicy kani, mango, cucumber topped with avocado drizzled with sweet plum sauce

spicy crab, jalapeño, avocado, cucumber & shrimp tempura inside, drizzled with spicy mayo & eel sauce with snow crab on top