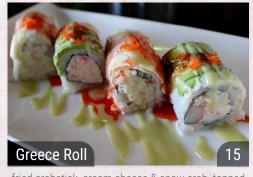

#### **CHEF SPECIAL ROLLS**

spicy tuna, spicy salmon, avocado, crab stick wrapped inside, then deep fried served with 3 kinds of tobiko

avocado, mango, shrimp tempura, cucumber, spicy kani inside, topped with red tobiko

deep fried with seaweed wrapped inside, topped with spicy tuna & chef special sauce

shrimp tempura & avocado inside, topped with spicy crunchy tuna

spicy crunchy tuna inside & topped with eel, avocado, shrimp & tobiko, served with wasabi sauce

spicy tuna & avocado wrapped inside, topped with pan seared sesame tuna & drizzled in sweet red

spicy yellowtail & tuna wrapped inside & topped with spicy crunchy crab stick salad

white fish tempura, spicy tuna & avocado, topped with peppered tuna & sweet miso sauce

spicy tuna, yellowtail, seaweed salad & asparagus wrapped inside with eel, salmon & avocado on top, drizzled in spicy mayo, wasabi mayo, bbq eel & momiji sauces

peppered tuna, tempura crunches, asparagus, radish sprouts, salmon, eel, avocado & spicy mayo on top

spicy tuna, spicy salmon, spicy yellowtail & avocado tuna, salmon, yellowtail, avocado, mango & fish roe wrapped inside with tobiko on the top

wrapped in sesame soy paper

#### **CHEF SPECIAL ROLLS**

spicy tuna & salmon wrapped inside, topped with assorted tobiko

crispy shrimp tempura, spicy tuna & sliced pineapple wrapped inside, topped with alaska king crab salad with nuta sauce drizzled on top

shrimp tempura, eel, avocado & cucumber, topped with lobster salad, mango & mango sauce

spicy kani, mango & seaweed salad, topped with yellowtail, avocado, spicy mayo & masago

deep fried jalapeño stuffed with avocado, cream cheese & snow crab, topped with tobiko, eel sauce & chili sauce

spicy tuna, snow crab, avocado & asparagus wrapped in pink soy paper

snow crab, cream cheese, eel & avocado wrapped inside, topped with seared salmon, spicy sauce & eel sauce

shrimp tempura, cream cheese, cucumber & jalapeño wrapped inside with avocado, crabstick & fish eggs on top

fried crabstick, cream cheese & snow crab, topped with avocado, steamed shrimp & chef's special sauce

crispy shrimp tempura, cucumber, avocado, asparagus & spicy crab salad, topped with sliced beef with yuzu teriyaki sauce

shrimp tempura & spicy salmon wrapped in soy paper, topped with avocado, red tuna & a chef's special sauce

cream cheese, tempura fish & spicy crab meat, topped with peppered tuna, avocado & wasabi mayo

#### **CHEF SPECIAL ROLLS**

shrimp tempura, avocado, cucumber, jalapeño, & crawfish, wrapped in soy paper and topped with our chef's special sauce

salmon, avocado, cucumber, & cream cheese inside, spicy tuna, & spicy crab on the outside, topped with wasabi & eel sauce

snow crab, avocado, cucumber, & asparagus inside, topped with white tuna and tobiko with a chef special sauce

deep fried crabmeat, eel, and avocado inside, topped with spicy tuna, tobiko, crunch, drizzled in eel sauce & sriracha sauce

shrimp tempura, spicy tuna, & mango inside, topped with crab salad, lobster salad, black tobiko, & drizzled in our chef's special sauce

shrimp tempura, spicy tuna, & cream cheese inside, topped with spicy tuna, crab meat, and tobiko

double seaweed, spicy tuna, snow crab, lettuce, cucumber, avocado, & cream cheese drizzled with spicy mayo, eel sauce, and sriracha sauce

deep fried roll with spicy tuna, crab stick, & avocado inside, topped with tobiko & drizzled with spicy mayo & eel sauce

deep fried roll with salmon, white fish, crab meat, & cream cheese inside, topped with crunch, spicy tuna, and our chef's sweet special red sauce

crabstick, avocado, cucumber, & cream cheese inside, topped with spicy crawfish salad & crunch

snowcrab, spicy kani, mango, cucumber topped with avocado drizzled with sweet plum sauce

spicy crab, jalapeño, avocado, cucumber & shrimp tempura inside, drizzled with spicy mayo & eel sauce with snow crab on top