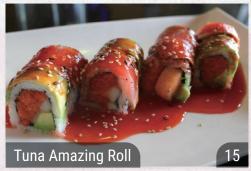

#### **CHEF SPECIAL ROLLS**

spicy tuna, spicy salmon, avocado, crab stick wrapped inside, then deep fried served with 3 kinds of tobiko

avocado, mango, shrimp tempura, cucumber, spicy kani inside, topped with red tobiko

deep fried with seaweed wrapped inside, topped with spicy tuna & chef special sauce

shrimp tempura & avocado inside, topped with spicy crunchy tuna

spicy crunchy tuna inside & topped with eel, avocado, shrimp & tobiko, served with wasabi sauce

spicy tuna & avocado wrapped inside, topped with pan seared sesame tuna & drizzled in sweet red

spicy yellowtail & tuna wrapped inside & topped with spicy crunchy crab stick salad

white fish tempura, spicy tuna & avocado, topped with peppered tuna & sweet miso sauce

spicy tuna, yellowtail, seaweed salad & asparagus wrapped inside with eel, salmon & avocado on top, drizzled in spicy mayo, wasabi mayo, bbq eel & momiji sauces

peppered tuna, tempura crunches, asparagus, radish sprouts, salmon, eel, avocado & spicy mayo on top

spicy tuna, spicy salmon, spicy yellowtail & avocado tuna, salmon, yellowtail, avocado, mango & fish roe wrapped inside with tobiko on the top

wrapped in sesame soy paper

#### **CHEF SPECIAL ROLLS**

spicy tuna & salmon wrapped inside, topped with assorted tobiko

crispy shrimp tempura, spicy tuna & sliced pineapple wrapped inside, topped with alaska king crab salad with nuta sauce drizzled on top

shrimp tempura, eel, avocado & cucumber, topped with lobster salad, mango & mango sauce

spicy kani, mango & seaweed salad, topped with yellowtail, avocado, spicy mayo & masago

deep fried jalapeño stuffed with avocado, cream cheese & snow crab, topped with tobiko, eel sauce & chili sauce

spicy tuna, snow crab, avocado & asparagus wrapped in pink soy paper

snow crab, cream cheese, eel & avocado wrapped inside, topped with seared salmon, spicy sauce & eel sauce

shrimp tempura, cream cheese, cucumber & jalapeño wrapped inside with avocado, crabstick & fish eggs on top

fried crabstick, cream cheese & snow crab, topped with avocado, steamed shrimp & chef's special sauce

crispy shrimp tempura, cucumber, avocado, asparagus & spicy crab salad, topped with sliced beef with yuzu teriyaki sauce

shrimp tempura & spicy salmon wrapped in soy paper, topped with avocado, red tuna & a chef's special sauce

cream cheese, tempura fish & spicy crab meat, topped with peppered tuna, avocado & wasabi mayo

#### **CHEF SPECIAL ROLLS**

shrimp tempura, avocado, cucumber, jalapeño, & crawfish, wrapped in soy paper and topped with our chef's special sauce

salmon, avocado, cucumber, & cream cheese inside, spicy tuna, & spicy crab on the outside, topped with wasabi & eel sauce

snow crab, avocado, cucumber, & asparagus inside, topped with white tuna and tobiko with a chef special sauce

deep fried crabmeat, eel, and avocado inside, topped with spicy tuna, tobiko, crunch, drizzled in eel sauce & sriracha sauce

shrimp tempura, spicy tuna, & mango inside, topped with crab salad, lobster salad, black tobiko, & drizzled in our chef's special sauce

shrimp tempura, spicy tuna, & cream cheese inside, topped with spicy tuna, crab meat, and tobiko

double seaweed, spicy tuna, snow crab, lettuce, cucumber, avocado, & cream cheese drizzled with spicy mayo, eel sauce, and sriracha sauce

deep fried roll with spicy tuna, crab stick, & avocado inside, topped with tobiko & drizzled with spicy mayo & eel sauce

deep fried roll with salmon, white fish, crab meat, & cream cheese inside, topped with crunch, spicy tuna, and our chef's sweet special red sauce

crabstick, avocado, cucumber, & cream cheese inside, topped with spicy crawfish salad & crunch

snowcrab, spicy kani, mango, cucumber topped with avocado drizzled with sweet plum sauce

spicy crab, jalapeño, avocado, cucumber & shrimp tempura inside, drizzled with spicy mayo & eel sauce with snow crab on top