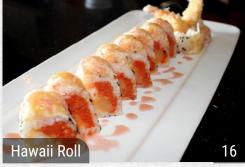

#### **CHEF SPECIAL ROLLS**

spicy tuna, spicy salmon, avocado, crab stick wrapped inside, then deep fried served with 3 kinds of tobiko

avocado, mango, shrimp tempura, cucumber, spicy kani inside, topped with red tobiko

deep fried with seaweed wrapped inside, topped with spicy tuna & chef special sauce

shrimp tempura & avocado inside, topped with spicy crunchy tuna

spicy crunchy tuna inside & topped with eel, avocado, shrimp & tobiko, served with wasabi sauce

spicy tuna & avocado wrapped inside, topped with pan seared sesame tuna & drizzled in sweet red

spicy yellowtail & tuna wrapped inside & topped with spicy crunchy crab stick salad

white fish tempura, spicy tuna & avocado, topped with peppered tuna & sweet miso sauce

spicy tuna, yellowtail, seaweed salad & asparagus wrapped inside with eel, salmon & avocado on top, drizzled in spicy mayo, wasabi mayo, bbq eel & momiji sauces

peppered tuna, tempura crunches, asparagus, radish sprouts, salmon, eel, avocado & spicy mayo on top

spicy tuna, spicy salmon, spicy yellowtail & avocado tuna, salmon, yellowtail, avocado, mango & fish roe wrapped inside with tobiko on the top

wrapped in sesame soy paper

#### **CHEF SPECIAL ROLLS**

spicy tuna & salmon wrapped inside, topped with assorted tobiko

crispy shrimp tempura, spicy tuna & sliced pineapple wrapped inside, topped with alaska king crab salad with nuta sauce drizzled on top

shrimp tempura, eel, avocado & cucumber, topped with lobster salad, mango & mango sauce

spicy kani, mango & seaweed salad, topped with yellowtail, avocado, spicy mayo & masago

deep fried jalapeño stuffed with avocado, cream cheese & snow crab, topped with tobiko, eel sauce & chili sauce

spicy tuna, snow crab, avocado & asparagus wrapped in pink soy paper

snow crab, cream cheese, eel & avocado wrapped inside, topped with seared salmon, spicy sauce & eel sauce

shrimp tempura, cream cheese, cucumber & jalapeño wrapped inside with avocado, crabstick & fish eggs on top

fried crabstick, cream cheese & snow crab, topped with avocado, steamed shrimp & chef's special sauce

crispy shrimp tempura, cucumber, avocado, asparagus & spicy crab salad, topped with sliced beef with yuzu teriyaki sauce

shrimp tempura & spicy salmon wrapped in soy paper, topped with avocado, red tuna & a chef's special sauce

cream cheese, tempura fish & spicy crab meat, topped with peppered tuna, avocado & wasabi mayo

#### **CHEF SPECIAL ROLLS**

shrimp tempura, avocado, cucumber, jalapeño, & crawfish, wrapped in soy paper and topped with our chef's special sauce

salmon, avocado, cucumber, & cream cheese inside, spicy tuna, & spicy crab on the outside, topped with wasabi & eel sauce

snow crab, avocado, cucumber, & asparagus inside, topped with white tuna and tobiko with a chef special sauce

deep fried crabmeat, eel, and avocado inside, topped with spicy tuna, tobiko, crunch, drizzled in eel sauce & sriracha sauce

shrimp tempura, spicy tuna, & mango inside, topped with crab salad, lobster salad, black tobiko, & drizzled in our chef's special sauce

shrimp tempura, spicy tuna, & cream cheese inside, topped with spicy tuna, crab meat, and tobiko

double seaweed, spicy tuna, snow crab, lettuce, cucumber, avocado, & cream cheese drizzled with spicy mayo, eel sauce, and sriracha sauce

deep fried roll with spicy tuna, crab stick, & avocado inside, topped with tobiko & drizzled with spicy mayo & eel sauce

deep fried roll with salmon, white fish, crab meat, & cream cheese inside, topped with crunch, spicy tuna, and our chef's sweet special red sauce

crabstick, avocado, cucumber, & cream cheese inside, topped with spicy crawfish salad & crunch

snowcrab, spicy kani, mango, cucumber topped with avocado drizzled with sweet plum sauce

spicy crab, jalapeño, avocado, cucumber & shrimp tempura inside, drizzled with spicy mayo & eel sauce with snow crab on top