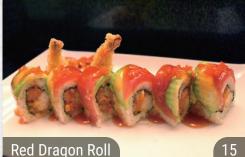

#### **CHEF SPECIAL ROLLS**

spicy tuna, spicy salmon, avocado, crab stick wrapped inside, then deep fried served with 3 kinds of tobiko

avocado, mango, shrimp tempura, cucumber, spicy kani inside, topped with red tobiko

deep fried with seaweed wrapped inside, topped with spicy tuna & chef special sauce

shrimp tempura & avocado inside, topped with spicy crunchy tuna

spicy crunchy tuna inside & topped with eel, avocado, shrimp & tobiko, served with wasabi sauce

spicy tuna & avocado wrapped inside, topped with pan seared sesame tuna & drizzled in sweet red

spicy yellowtail & tuna wrapped inside & topped with spicy crunchy crab stick salad

white fish tempura, spicy tuna & avocado, topped with peppered tuna & sweet miso sauce

spicy tuna, yellowtail, seaweed salad & asparagus wrapped inside with eel, salmon & avocado on top, drizzled in spicy mayo, wasabi mayo, bbq eel & momiji sauces

peppered tuna, tempura crunches, asparagus, radish sprouts, salmon, eel, avocado & spicy mayo on top

spicy tuna, spicy salmon, spicy yellowtail & avocado tuna, salmon, yellowtail, avocado, mango & fish roe wrapped inside with tobiko on the top

wrapped in sesame soy paper

#### **CHEF SPECIAL ROLLS**

spicy tuna & salmon wrapped inside, topped with assorted tobiko

crispy shrimp tempura, spicy tuna & sliced pineapple wrapped inside, topped with alaska king crab salad with nuta sauce drizzled on top

shrimp tempura, eel, avocado & cucumber, topped with lobster salad, mango & mango sauce

spicy kani, mango & seaweed salad, topped with yellowtail, avocado, spicy mayo & masago

deep fried jalapeño stuffed with avocado, cream cheese & snow crab, topped with tobiko, eel sauce & chili sauce

spicy tuna, snow crab, avocado & asparagus wrapped in pink soy paper

snow crab, cream cheese, eel & avocado wrapped inside, topped with seared salmon, spicy sauce & eel sauce

shrimp tempura, cream cheese, cucumber & jalapeño wrapped inside with avocado, crabstick & fish eggs on top

fried crabstick, cream cheese & snow crab, topped with avocado, steamed shrimp & chef's special sauce

crispy shrimp tempura, cucumber, avocado, asparagus & spicy crab salad, topped with sliced beef with yuzu teriyaki sauce

shrimp tempura & spicy salmon wrapped in soy paper, topped with avocado, red tuna & a chef's special sauce

cream cheese, tempura fish & spicy crab meat, topped with peppered tuna, avocado & wasabi mayo

#### **CHEF SPECIAL ROLLS**

shrimp tempura, avocado, cucumber, jalapeño, & crawfish, wrapped in soy paper and topped with our chef's special sauce

salmon, avocado, cucumber, & cream cheese inside, spicy tuna, & spicy crab on the outside, topped with wasabi & eel sauce

snow crab, avocado, cucumber, & asparagus inside, topped with white tuna and tobiko with a chef special sauce

deep fried crabmeat, eel, and avocado inside, topped with spicy tuna, tobiko, crunch, drizzled in eel sauce & sriracha sauce

shrimp tempura, spicy tuna, & mango inside, topped with crab salad, lobster salad, black tobiko, & drizzled in our chef's special sauce

shrimp tempura, spicy tuna, & cream cheese inside, topped with spicy tuna, crab meat, and tobiko

double seaweed, spicy tuna, snow crab, lettuce, cucumber, avocado, & cream cheese drizzled with spicy mayo, eel sauce, and sriracha sauce

deep fried roll with spicy tuna, crab stick, & avocado inside, topped with tobiko & drizzled with spicy mayo & eel sauce

deep fried roll with salmon, white fish, crab meat, & cream cheese inside, topped with crunch, spicy tuna, and our chef's sweet special red sauce

crabstick, avocado, cucumber, & cream cheese inside, topped with spicy crawfish salad & crunch

snowcrab, spicy kani, mango, cucumber topped with avocado drizzled with sweet plum sauce

spicy crab, jalapeño, avocado, cucumber & shrimp tempura inside, drizzled with spicy mayo & eel sauce with snow crab on top