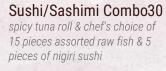

# **SUSHI ENTRÉES**

3 pieces of tuna, 3 pieces of salmon, 3 pieces of yellowtail

| served with miso soup & he rice upon request. no subs                                       |           | lad. sashimi entrees comes<br>on any of the sushi items                                      | witl         |
|---------------------------------------------------------------------------------------------|-----------|----------------------------------------------------------------------------------------------|--------------|
| Maki Combination<br>tuna roll, california roll & eel ro                                     | <b>16</b> | Nigiri Sushi Tuna<br>10 pieces of fresh raw tuna sus<br>& tuna roll                          | 28<br>shi    |
| Chirashi chef choice of a variety of raw                                                    | 23        |                                                                                              | 21           |
| fish over a bed of seasoned surice served in a bowl                                         | ıshi      | chef choice of 5 kinds of assor<br>filet of raw fish                                         | ted          |
| Tekka Don<br>fresh raw tuna fish over a bed<br>seasoned sushi rice served in                |           | Sashimi Deluxe<br>chef choice of 6 kinds of assor<br>filet of raw fish                       | 26<br>ted    |
| Sushi Regular chef choice of 8 pieces of                                                    | 19        | Trio Sashimi<br>6 pieces of each kind: tuna,<br>salmon & yellowtail                          | 30           |
| assorted raw fish on sushi rice<br>tuna roll                                                | e &       | Sashimi Tuna 18 pieces of fresh raw tuna file                                                | 30           |
| Sushi Deluxe<br>chef choice of 10 pieces of<br>assorted raw fish on sushi rice<br>tuna roll | <b>22</b> | Sushi/Sashimi Combo<br>spicy tuna roll & chef's choice of<br>15 pieces assorted raw fish & S | <b>30</b> of |
| Trio Sushi                                                                                  | 26        | pieces of nigiri sushi                                                                       |              |