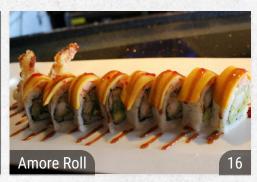

#### **CHEF SPECIAL ROLLS**

spicy tuna, spicy salmon, avocado, crab stick wrapped inside, then deep fried served with 3 kinds of tobiko

avocado, mango, shrimp tempura, cucumber, spicy kani inside, topped with red tobiko

deep fried with seaweed wrapped inside, topped with spicy tuna & chef special sauce

shrimp tempura & avocado inside, topped with spicy crunchy tuna

spicy crunchy tuna inside & topped with eel, avocado, shrimp & tobiko, served with wasabi sauce

spicy tuna & avocado wrapped inside, topped with pan seared sesame tuna & drizzled in sweet red

spicy yellowtail & tuna wrapped inside & topped with spicy crunchy crab stick salad

white fish tempura, spicy tuna & avocado, topped with peppered tuna & sweet miso sauce

spicy tuna, yellowtail, seaweed salad & asparagus wrapped inside with eel, salmon & avocado on top, drizzled in spicy mayo, wasabi mayo, bbq eel & momiji sauces

peppered tuna, tempura crunches, asparagus, radish sprouts, salmon, eel, avocado & spicy mayo on top

spicy tuna, spicy salmon, spicy yellowtail & avocado tuna, salmon, yellowtail, avocado, mango & fish roe wrapped inside with tobiko on the top

wrapped in sesame soy paper

#### **CHEF SPECIAL ROLLS**

spicy tuna & salmon wrapped inside, topped with assorted tobiko

crispy shrimp tempura, spicy tuna & sliced pineapple wrapped inside, topped with alaska king crab salad with nuta sauce drizzled on top

shrimp tempura, eel, avocado & cucumber, topped with lobster salad, mango & mango sauce

spicy kani, mango & seaweed salad, topped with yellowtail, avocado, spicy mayo & masago

deep fried jalapeño stuffed with avocado, cream cheese & snow crab, topped with tobiko, eel sauce & chili sauce

spicy tuna, snow crab, avocado & asparagus wrapped in pink soy paper

snow crab, cream cheese, eel & avocado wrapped inside, topped with seared salmon, spicy sauce & eel sauce

shrimp tempura, cream cheese, cucumber & jalapeño wrapped inside with avocado, crabstick & fish eggs on top

fried crabstick, cream cheese & snow crab, topped with avocado, steamed shrimp & chef's special sauce

crispy shrimp tempura, cucumber, avocado, asparagus & spicy crab salad, topped with sliced beef with yuzu teriyaki sauce

shrimp tempura & spicy salmon wrapped in soy paper, topped with avocado, red tuna & a chef's special sauce

cream cheese, tempura fish & spicy crab meat, topped with peppered tuna, avocado & wasabi mayo

#### **CHEF SPECIAL ROLLS**

shrimp tempura, avocado, cucumber, jalapeño, & crawfish, wrapped in soy paper and topped with our chef's special sauce

salmon, avocado, cucumber, & cream cheese inside, spicy tuna, & spicy crab on the outside, topped with wasabi & eel sauce

snow crab, avocado, cucumber, & asparagus inside, topped with white tuna and tobiko with a chef special sauce

deep fried crabmeat, eel, and avocado inside, topped with spicy tuna, tobiko, crunch, drizzled in eel sauce & sriracha sauce

shrimp tempura, spicy tuna, & mango inside, topped with crab salad, lobster salad, black tobiko, & drizzled in our chef's special sauce

shrimp tempura, spicy tuna, & cream cheese inside, topped with spicy tuna, crab meat, and tobiko

double seaweed, spicy tuna, snow crab, lettuce, cucumber, avocado, & cream cheese drizzled with spicy mayo, eel sauce, and sriracha sauce

deep fried roll with spicy tuna, crab stick, & avocado inside, topped with tobiko & drizzled with spicy mayo & eel sauce

deep fried roll with salmon, white fish, crab meat, & cream cheese inside, topped with crunch, spicy tuna, and our chef's sweet special red sauce

crabstick, avocado, cucumber, & cream cheese inside, topped with spicy crawfish salad & crunch

snowcrab, spicy kani, mango, cucumber topped with avocado drizzled with sweet plum sauce

spicy crab, jalapeño, avocado, cucumber & shrimp tempura inside, drizzled with spicy mayo & eel sauce with snow crab on top