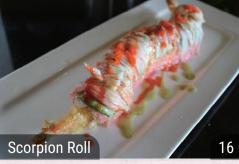

#### **CHEF SPECIAL ROLLS**

spicy tuna, spicy salmon, avocado, crab stick wrapped inside, then deep fried served with 3 kinds of tobiko

avocado, mango, shrimp tempura, cucumber, spicy kani inside, topped with red tobiko

deep fried with seaweed wrapped inside, topped with spicy tuna & chef special sauce

shrimp tempura & avocado inside, topped with spicy crunchy tuna

spicy crunchy tuna inside & topped with eel, avocado, shrimp & tobiko, served with wasabi sauce

spicy tuna & avocado wrapped inside, topped with pan seared sesame tuna & drizzled in sweet red

spicy yellowtail & tuna wrapped inside & topped with spicy crunchy crab stick salad

white fish tempura, spicy tuna & avocado, topped with peppered tuna & sweet miso sauce

spicy tuna, yellowtail, seaweed salad & asparagus wrapped inside with eel, salmon & avocado on top, drizzled in spicy mayo, wasabi mayo, bbq eel & momiji sauces

peppered tuna, tempura crunches, asparagus, radish sprouts, salmon, eel, avocado & spicy mayo on top

spicy tuna, spicy salmon, spicy yellowtail & avocado tuna, salmon, yellowtail, avocado, mango & fish roe wrapped inside with tobiko on the top

wrapped in sesame soy paper

#### **CHEF SPECIAL ROLLS**

spicy tuna & salmon wrapped inside, topped with assorted tobiko

crispy shrimp tempura, spicy tuna & sliced pineapple wrapped inside, topped with alaska king crab salad with nuta sauce drizzled on top

shrimp tempura, eel, avocado & cucumber, topped with lobster salad, mango & mango sauce

spicy kani, mango & seaweed salad, topped with yellowtail, avocado, spicy mayo & masago

deep fried jalapeño stuffed with avocado, cream cheese & snow crab, topped with tobiko, eel sauce & chili sauce

spicy tuna, snow crab, avocado & asparagus wrapped in pink soy paper

snow crab, cream cheese, eel & avocado wrapped inside, topped with seared salmon, spicy sauce & eel sauce

shrimp tempura, cream cheese, cucumber & jalapeño wrapped inside with avocado, crabstick & fish eggs on top

fried crabstick, cream cheese & snow crab, topped with avocado, steamed shrimp & chef's special sauce

crispy shrimp tempura, cucumber, avocado, asparagus & spicy crab salad, topped with sliced beef with yuzu teriyaki sauce

shrimp tempura & spicy salmon wrapped in soy paper, topped with avocado, red tuna & a chef's special sauce

cream cheese, tempura fish & spicy crab meat, topped with peppered tuna, avocado & wasabi mayo

#### **CHEF SPECIAL ROLLS**

shrimp tempura, avocado, cucumber, jalapeño, & crawfish, wrapped in soy paper and topped with our chef's special sauce

salmon, avocado, cucumber, & cream cheese inside, spicy tuna, & spicy crab on the outside, topped with wasabi & eel sauce

snow crab, avocado, cucumber, & asparagus inside, topped with white tuna and tobiko with a chef special sauce

deep fried crabmeat, eel, and avocado inside, topped with spicy tuna, tobiko, crunch, drizzled in eel sauce & sriracha sauce

shrimp tempura, spicy tuna, & mango inside, topped with crab salad, lobster salad, black tobiko, & drizzled in our chef's special sauce

shrimp tempura, spicy tuna, & cream cheese inside, topped with spicy tuna, crab meat, and tobiko

double seaweed, spicy tuna, snow crab, lettuce, cucumber, avocado, & cream cheese drizzled with spicy mayo, eel sauce, and sriracha sauce

deep fried roll with spicy tuna, crab stick, & avocado inside, topped with tobiko & drizzled with spicy mayo & eel sauce

deep fried roll with salmon, white fish, crab meat, & cream cheese inside, topped with crunch, spicy tuna, and our chef's sweet special red sauce

crabstick, avocado, cucumber, & cream cheese inside, topped with spicy crawfish salad & crunch

snowcrab, spicy kani, mango, cucumber topped with avocado drizzled with sweet plum sauce

spicy crab, jalapeño, avocado, cucumber & shrimp tempura inside, drizzled with spicy mayo & eel sauce with snow crab on top