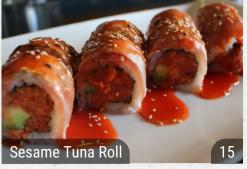

#### **CHEF SPECIAL ROLLS**

spicy tuna, spicy salmon, avocado, crab stick wrapped inside, then deep fried served with 3 kinds of tobiko

avocado, mango, shrimp tempura, cucumber, spicy kani inside, topped with red tobiko

deep fried with seaweed wrapped inside, topped with spicy tuna & chef special sauce

shrimp tempura & avocado inside, topped with spicy crunchy tuna

spicy crunchy tuna inside & topped with eel, avocado, shrimp & tobiko, served with wasabi sauce

spicy tuna & avocado wrapped inside, topped with pan seared sesame tuna & drizzled in sweet red

spicy yellowtail & tuna wrapped inside & topped with spicy crunchy crab stick salad

white fish tempura, spicy tuna & avocado, topped with peppered tuna & sweet miso sauce

spicy tuna, yellowtail, seaweed salad & asparagus wrapped inside with eel, salmon & avocado on top, drizzled in spicy mayo, wasabi mayo, bbq eel & momiji sauces

peppered tuna, tempura crunches, asparagus, radish sprouts, salmon, eel, avocado & spicy mayo on top

spicy tuna, spicy salmon, spicy yellowtail & avocado tuna, salmon, yellowtail, avocado, mango & fish roe wrapped inside with tobiko on the top

wrapped in sesame soy paper

#### **CHEF SPECIAL ROLLS**

spicy tuna & salmon wrapped inside, topped with assorted tobiko

crispy shrimp tempura, spicy tuna & sliced pineapple wrapped inside, topped with alaska king crab salad with nuta sauce drizzled on top

shrimp tempura, eel, avocado & cucumber, topped with lobster salad, mango & mango sauce

spicy kani, mango & seaweed salad, topped with yellowtail, avocado, spicy mayo & masago

deep fried jalapeño stuffed with avocado, cream cheese & snow crab, topped with tobiko, eel sauce & chili sauce

spicy tuna, snow crab, avocado & asparagus wrapped in pink soy paper

snow crab, cream cheese, eel & avocado wrapped inside, topped with seared salmon, spicy sauce & eel sauce

shrimp tempura, cream cheese, cucumber & jalapeño wrapped inside with avocado, crabstick & fish eggs on top

fried crabstick, cream cheese & snow crab, topped with avocado, steamed shrimp & chef's special sauce

crispy shrimp tempura, cucumber, avocado, asparagus & spicy crab salad, topped with sliced beef with yuzu teriyaki sauce

shrimp tempura & spicy salmon wrapped in soy paper, topped with avocado, red tuna & a chef's special sauce

cream cheese, tempura fish & spicy crab meat, topped with peppered tuna, avocado & wasabi mayo

#### **CHEF SPECIAL ROLLS**

shrimp tempura, avocado, cucumber, jalapeño, & crawfish, wrapped in soy paper and topped with our chef's special sauce

salmon, avocado, cucumber, & cream cheese inside, spicy tuna, & spicy crab on the outside, topped with wasabi & eel sauce

snow crab, avocado, cucumber, & asparagus inside, topped with white tuna and tobiko with a chef special sauce

deep fried crabmeat, eel, and avocado inside, topped with spicy tuna, tobiko, crunch, drizzled in eel sauce & sriracha sauce

shrimp tempura, spicy tuna, & mango inside, topped with crab salad, lobster salad, black tobiko, & drizzled in our chef's special sauce

shrimp tempura, spicy tuna, & cream cheese inside, topped with spicy tuna, crab meat, and tobiko

double seaweed, spicy tuna, snow crab, lettuce, cucumber, avocado, & cream cheese drizzled with spicy mayo, eel sauce, and sriracha sauce

deep fried roll with spicy tuna, crab stick, & avocado inside, topped with tobiko & drizzled with spicy mayo & eel sauce

deep fried roll with salmon, white fish, crab meat, & cream cheese inside, topped with crunch, spicy tuna, and our chef's sweet special red sauce

crabstick, avocado, cucumber, & cream cheese inside, topped with spicy crawfish salad & crunch

snowcrab, spicy kani, mango, cucumber topped with avocado drizzled with sweet plum sauce

spicy crab, jalapeño, avocado, cucumber & shrimp tempura inside, drizzled with spicy mayo & eel sauce with snow crab on top