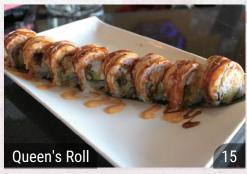

#### **CHEF SPECIAL ROLLS**

spicy tuna, spicy salmon, avocado, crab stick wrapped inside, then deep fried served with 3 kinds of tobiko

avocado, mango, shrimp tempura, cucumber, spicy kani inside, topped with red tobiko

deep fried with seaweed wrapped inside, topped with spicy tuna & chef special sauce

shrimp tempura & avocado inside, topped with spicy crunchy tuna

spicy crunchy tuna inside & topped with eel, avocado, shrimp & tobiko, served with wasabi sauce

spicy tuna & avocado wrapped inside, topped with pan seared sesame tuna & drizzled in sweet red

spicy yellowtail & tuna wrapped inside & topped with spicy crunchy crab stick salad

white fish tempura, spicy tuna & avocado, topped with peppered tuna & sweet miso sauce

spicy tuna, yellowtail, seaweed salad & asparagus wrapped inside with eel, salmon & avocado on top, drizzled in spicy mayo, wasabi mayo, bbq eel & momiji sauces

peppered tuna, tempura crunches, asparagus, radish sprouts, salmon, eel, avocado & spicy mayo on top

spicy tuna, spicy salmon, spicy yellowtail & avocado tuna, salmon, yellowtail, avocado, mango & fish roe wrapped inside with tobiko on the top

wrapped in sesame soy paper

#### **CHEF SPECIAL ROLLS**

spicy tuna & salmon wrapped inside, topped with assorted tobiko

crispy shrimp tempura, spicy tuna & sliced pineapple wrapped inside, topped with alaska king crab salad with nuta sauce drizzled on top

shrimp tempura, eel, avocado & cucumber, topped with lobster salad, mango & mango sauce

spicy kani, mango & seaweed salad, topped with yellowtail, avocado, spicy mayo & masago

deep fried jalapeño stuffed with avocado, cream cheese & snow crab, topped with tobiko, eel sauce & chili sauce

spicy tuna, snow crab, avocado & asparagus wrapped in pink soy paper

snow crab, cream cheese, eel & avocado wrapped inside, topped with seared salmon, spicy sauce & eel sauce

shrimp tempura, cream cheese, cucumber & jalapeño wrapped inside with avocado, crabstick & fish eggs on top

fried crabstick, cream cheese & snow crab, topped with avocado, steamed shrimp & chef's special sauce

crispy shrimp tempura, cucumber, avocado, asparagus & spicy crab salad, topped with sliced beef with yuzu teriyaki sauce

shrimp tempura & spicy salmon wrapped in soy paper, topped with avocado, red tuna & a chef's special sauce

cream cheese, tempura fish & spicy crab meat, topped with peppered tuna, avocado & wasabi mayo

#### **CHEF SPECIAL ROLLS**

shrimp tempura, avocado, cucumber, jalapeño, & crawfish, wrapped in soy paper and topped with our chef's special sauce

salmon, avocado, cucumber, & cream cheese inside, spicy tuna, & spicy crab on the outside, topped with wasabi & eel sauce

snow crab, avocado, cucumber, & asparagus inside, topped with white tuna and tobiko with a chef special sauce

deep fried crabmeat, eel, and avocado inside, topped with spicy tuna, tobiko, crunch, drizzled in eel sauce & sriracha sauce

shrimp tempura, spicy tuna, & mango inside, topped with crab salad, lobster salad, black tobiko, & drizzled in our chef's special sauce

shrimp tempura, spicy tuna, & cream cheese inside, topped with spicy tuna, crab meat, and tobiko

double seaweed, spicy tuna, snow crab, lettuce, cucumber, avocado, & cream cheese drizzled with spicy mayo, eel sauce, and sriracha sauce

deep fried roll with spicy tuna, crab stick, & avocado inside, topped with tobiko & drizzled with spicy mayo & eel sauce

deep fried roll with salmon, white fish, crab meat, & cream cheese inside, topped with crunch, spicy tuna, and our chef's sweet special red sauce

crabstick, avocado, cucumber, & cream cheese inside, topped with spicy crawfish salad & crunch

snowcrab, spicy kani, mango, cucumber topped with avocado drizzled with sweet plum sauce

spicy crab, jalapeño, avocado, cucumber & shrimp tempura inside, drizzled with spicy mayo & eel sauce with snow crab on top