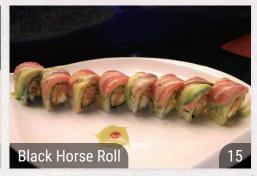

#### **CHEF SPECIAL ROLLS**

spicy tuna, spicy salmon, avocado, crab stick wrapped inside, then deep fried served with 3 kinds of tobiko

avocado, mango, shrimp tempura, cucumber, spicy kani inside, topped with red tobiko

deep fried with seaweed wrapped inside, topped with spicy tuna & chef special sauce

shrimp tempura & avocado inside, topped with spicy crunchy tuna

spicy crunchy tuna inside & topped with eel, avocado, shrimp & tobiko, served with wasabi sauce

spicy tuna & avocado wrapped inside, topped with pan seared sesame tuna & drizzled in sweet red

spicy yellowtail & tuna wrapped inside & topped with spicy crunchy crab stick salad

white fish tempura, spicy tuna & avocado, topped with peppered tuna & sweet miso sauce

spicy tuna, yellowtail, seaweed salad & asparagus wrapped inside with eel, salmon & avocado on top, drizzled in spicy mayo, wasabi mayo, bbq eel & momiji sauces

peppered tuna, tempura crunches, asparagus, radish sprouts, salmon, eel, avocado & spicy mayo on top

spicy tuna, spicy salmon, spicy yellowtail & avocado tuna, salmon, yellowtail, avocado, mango & fish roe wrapped inside with tobiko on the top

wrapped in sesame soy paper

#### **CHEF SPECIAL ROLLS**

spicy tuna & salmon wrapped inside, topped with assorted tobiko

crispy shrimp tempura, spicy tuna & sliced pineapple wrapped inside, topped with alaska king crab salad with nuta sauce drizzled on top

shrimp tempura, eel, avocado & cucumber, topped with lobster salad, mango & mango sauce

spicy kani, mango & seaweed salad, topped with yellowtail, avocado, spicy mayo & masago

deep fried jalapeño stuffed with avocado, cream cheese & snow crab, topped with tobiko, eel sauce & chili sauce

spicy tuna, snow crab, avocado & asparagus wrapped in pink soy paper

snow crab, cream cheese, eel & avocado wrapped inside, topped with seared salmon, spicy sauce & eel sauce

shrimp tempura, cream cheese, cucumber & jalapeño wrapped inside with avocado, crabstick & fish eggs on top

fried crabstick, cream cheese & snow crab, topped with avocado, steamed shrimp & chef's special sauce

crispy shrimp tempura, cucumber, avocado, asparagus & spicy crab salad, topped with sliced beef with yuzu teriyaki sauce

shrimp tempura & spicy salmon wrapped in soy paper, topped with avocado, red tuna & a chef's special sauce

cream cheese, tempura fish & spicy crab meat, topped with peppered tuna, avocado & wasabi mayo

#### **CHEF SPECIAL ROLLS**

shrimp tempura, avocado, cucumber, jalapeño, & crawfish, wrapped in soy paper and topped with our chef's special sauce

salmon, avocado, cucumber, & cream cheese inside, spicy tuna, & spicy crab on the outside, topped with wasabi & eel sauce

snow crab, avocado, cucumber, & asparagus inside, topped with white tuna and tobiko with a chef special sauce

deep fried crabmeat, eel, and avocado inside, topped with spicy tuna, tobiko, crunch, drizzled in eel sauce & sriracha sauce

shrimp tempura, spicy tuna, & mango inside, topped with crab salad, lobster salad, black tobiko, & drizzled in our chef's special sauce

shrimp tempura, spicy tuna, & cream cheese inside, topped with spicy tuna, crab meat, and tobiko

double seaweed, spicy tuna, snow crab, lettuce, cucumber, avocado, & cream cheese drizzled with spicy mayo, eel sauce, and sriracha sauce

deep fried roll with spicy tuna, crab stick, & avocado inside, topped with tobiko & drizzled with spicy mayo & eel sauce

deep fried roll with salmon, white fish, crab meat, & cream cheese inside, topped with crunch, spicy tuna, and our chef's sweet special red sauce

crabstick, avocado, cucumber, & cream cheese inside, topped with spicy crawfish salad & crunch

snowcrab, spicy kani, mango, cucumber topped with avocado drizzled with sweet plum sauce

spicy crab, jalapeño, avocado, cucumber & shrimp tempura inside, drizzled with spicy mayo & eel sauce with snow crab on top