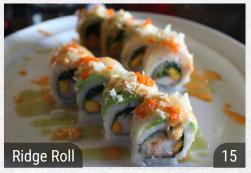

#### **CHEF SPECIAL ROLLS**

spicy tuna, spicy salmon, avocado, crab stick wrapped inside, then deep fried served with 3 kinds of tobiko

avocado, mango, shrimp tempura, cucumber, spicy kani inside, topped with red tobiko

deep fried with seaweed wrapped inside, topped with spicy tuna & chef special sauce

shrimp tempura & avocado inside, topped with spicy crunchy tuna

spicy crunchy tuna inside & topped with eel, avocado, shrimp & tobiko, served with wasabi sauce

spicy tuna & avocado wrapped inside, topped with pan seared sesame tuna & drizzled in sweet red

spicy yellowtail & tuna wrapped inside & topped with spicy crunchy crab stick salad

white fish tempura, spicy tuna & avocado, topped with peppered tuna & sweet miso sauce

spicy tuna, yellowtail, seaweed salad & asparagus wrapped inside with eel, salmon & avocado on top, drizzled in spicy mayo, wasabi mayo, bbq eel & momiji sauces

peppered tuna, tempura crunches, asparagus, radish sprouts, salmon, eel, avocado & spicy mayo on top

spicy tuna, spicy salmon, spicy yellowtail & avocado tuna, salmon, yellowtail, avocado, mango & fish roe wrapped inside with tobiko on the top

wrapped in sesame soy paper

#### **CHEF SPECIAL ROLLS**

spicy tuna & salmon wrapped inside, topped with assorted tobiko

crispy shrimp tempura, spicy tuna & sliced pineapple wrapped inside, topped with alaska king crab salad with nuta sauce drizzled on top

shrimp tempura, eel, avocado & cucumber, topped with lobster salad, mango & mango sauce

spicy kani, mango & seaweed salad, topped with yellowtail, avocado, spicy mayo & masago

deep fried jalapeño stuffed with avocado, cream cheese & snow crab, topped with tobiko, eel sauce & chili sauce

spicy tuna, snow crab, avocado & asparagus wrapped in pink soy paper

snow crab, cream cheese, eel & avocado wrapped inside, topped with seared salmon, spicy sauce & eel sauce

shrimp tempura, cream cheese, cucumber & jalapeño wrapped inside with avocado, crabstick & fish eggs on top

fried crabstick, cream cheese & snow crab, topped with avocado, steamed shrimp & chef's special sauce

crispy shrimp tempura, cucumber, avocado, asparagus & spicy crab salad, topped with sliced beef with yuzu teriyaki sauce

shrimp tempura & spicy salmon wrapped in soy paper, topped with avocado, red tuna & a chef's special sauce

cream cheese, tempura fish & spicy crab meat, topped with peppered tuna, avocado & wasabi mayo

#### **CHEF SPECIAL ROLLS**

shrimp tempura, avocado, cucumber, jalapeño, & crawfish, wrapped in soy paper and topped with our chef's special sauce

salmon, avocado, cucumber, & cream cheese inside, spicy tuna, & spicy crab on the outside, topped with wasabi & eel sauce

snow crab, avocado, cucumber, & asparagus inside, topped with white tuna and tobiko with a chef special sauce

deep fried crabmeat, eel, and avocado inside, topped with spicy tuna, tobiko, crunch, drizzled in eel sauce & sriracha sauce

shrimp tempura, spicy tuna, & mango inside, topped with crab salad, lobster salad, black tobiko, & drizzled in our chef's special sauce

shrimp tempura, spicy tuna, & cream cheese inside, topped with spicy tuna, crab meat, and tobiko

double seaweed, spicy tuna, snow crab, lettuce, cucumber, avocado, & cream cheese drizzled with spicy mayo, eel sauce, and sriracha sauce

deep fried roll with spicy tuna, crab stick, & avocado inside, topped with tobiko & drizzled with spicy mayo & eel sauce

deep fried roll with salmon, white fish, crab meat, & cream cheese inside, topped with crunch, spicy tuna, and our chef's sweet special red sauce

crabstick, avocado, cucumber, & cream cheese inside, topped with spicy crawfish salad & crunch

snowcrab, spicy kani, mango, cucumber topped with avocado drizzled with sweet plum sauce

spicy crab, jalapeño, avocado, cucumber & shrimp tempura inside, drizzled with spicy mayo & eel sauce with snow crab on top