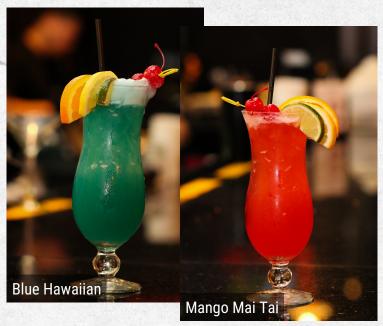

## **SPECIALTY MIXED DRINKS**

| Mango Mai Tai white & dark rum, triple sec, mango rum, triple sec, lime juice, grenadine, and pineapple juice              | 9 |
|----------------------------------------------------------------------------------------------------------------------------|---|
| White Sake Sangria sake, citron vodka, peach schnapps, grenadine, and orange juice                                         | 9 |
| <b>Liquid Wasabi</b> malibu, white rum, blue curacao, melon liqeur, sweet 'n sour mix, and pineapple                       | 9 |
| Blue Hawaiian coconut rum, white rum, blue curacao, triple sec, lime juice, and pineapple juice                            | 9 |
| <b>Zombie</b> white & dark rum, 151, triple sec, amaretto, lime juice, orange juice, and topped with a splash of grenadine | 9 |
| Kobe Candy tropical vodka, triple sec, pineapple juice, and cranberry juice                                                | 9 |
| Purple Hurricane grape vodka, pomegranate liquor, blue curacao, splash of lime juice & club soda, cranberry juice          | 9 |
| Sex on the Beach vodka, peach schnapps, orange juice, and cranberry juice                                                  | 9 |
|                                                                                                                            |   |